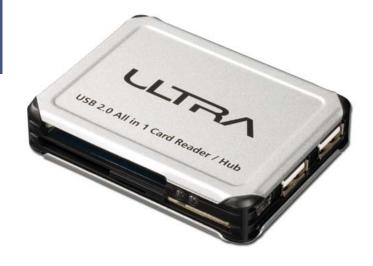

# USB 2.0 All-In-One Card Reader w/3-Port USB Hub

#### All-In-One Card Reader and 3-Port USB 2.0 Hub

In addition to reading all popular digital media formats, this versatile device can accommodate three USB peripherals to deliver high-speed data transfers. There's no faster and easier way to transfer images, music, and data to your computer. Think how productive you'll be as you extend your capabilities far beyond what your PC offers. And you can easily take the Ultra All in One card reader and USB hub with you anywhere, because it's extremely compact. Plus, its ultra-small design also makes it ideal for laptops. Of course, the Ultra All in One card reader and 3-port USB hub offers the superior performance and reliability you've come to expect from all Ultra products.

### **Specifications**

- Transfer Speed: USB 2.0
- · USB Ports: 3
- · Dimensions: 78 x 58 x 18mm / 58g
- · Transfer Speed:
- USB 1.1: 12 Mbits/sec. USB 2.0: 480 Mbits/sec.
- 0.3B = 2.0.480 MiDILS/SEC.
- Op. Temperature: 0°C to 70°C
- · Durability: 10,000 insertion/removal cycles